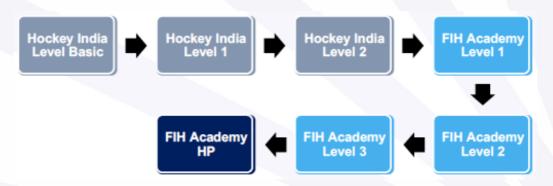

The simplified education structure will provide certification to develop Coaches from grassroots through to a high performance/ International level. The program consists of a combination of webbased modules and face-to-face interactive courses, underpinned by a competency based assessment process.

## 1 Hockey India Coaching Education Pathway:

- 1.1 These are elementary courses for the FIH Academy Coaching courses. Candidate who successfully clear the HI Level 'Basic', HI Coaching Education Pathway Level '1' and HI Coaching Education Pathway Level '2' Coaching Course will be eligible to enrol for FIH Academy Level 1 Course.
- 1.2 The Hockey India Coaching Education Pathway is divided into 7 levels: HI Level 'Basic', HI Level '1', HI Level '2', FIH Level 1, FIH Level 2, FIH Level 3 and FIH High Performance. To move through the pathway, you must successfully complete the face-to-face and online assignments/ courses at each level.