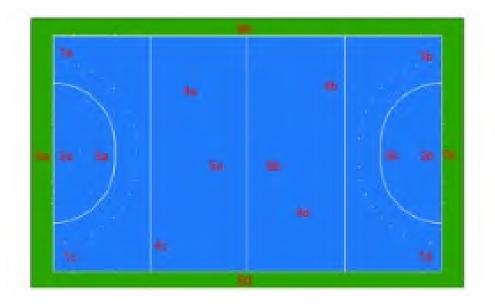

### Operational zone

#### 

|       | (m)   | Tolerance   | кет. |
|-------|-------|-------------|------|
|       | 55.00 | ± 50 mm     | A1   |
|       | 45.70 | 1.50        | B1   |
|       | 45.70 | ± 50 mm     | В3   |
|       | 22.00 | ± 50 mm     | C1   |
|       | 22.90 | ± 50 mm     | C3   |
|       | 0.30  | ± 30 mm     | D1   |
|       | 0.50  | T 20 IIIIII | D3   |
|       | 5.00  | ± 30 mm     | E1   |
|       | 3.00  | ± 50 mm     | F1   |
|       | 0.30  | ± 30 mm     | G1   |
| A2 14 | 4.975 | ± 50 mm     | H1   |
|       | 4.575 | 1 30 111111 | Н3   |
|       | 9.975 | ± 50 mm     | l1   |
|       | 3.373 | 2 30 111111 | 13   |
|       | 14.63 | ± 30 mm     | J1   |
|       | 14.63 | ± 30 mm     | J3   |
|       | 3.66  | ± 50 mm     | K1   |
|       | 6.475 | ± 30 mm     | L1   |
|       | 0.15  | ± 30 mm     | M1   |
|       | 3.66  | ± 50 mm     | N1   |
|       | 14.63 | ± 50 mm     | P1   |
|       | 14.63 | ± 50 mm     | Р3   |
|       | 91.40 | ± 50 mm     | Q1   |

Distance

Tolerance

# DIMENSIONS

Length 91.40

Width 55.00

Quarter 22.90 Middle 45.70

Shooting circle 14.63

Penalty 6.475

Line widths (75 ± 10mm)

Tolerances