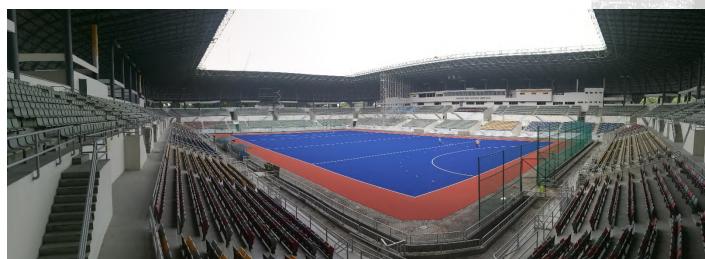

ne (camera) of 1m wide.
- Longitudinal gradient ≤ 0.2% and lateral gradient ≤ 0.4% and symmetrical
- North/South alignment with a maximum deviation of 15%
- Require a FIH Quality Programme logo within the run-offs
- Fencing: Side ≥ 1.0 m + Ends Mesh ≥ 3.0 m with a suspended net ≥ 7.0 m
- Sports Equipment (goal with side and back boards, corner flags) mandatory
- Maintenance Equipment and movable hoses on-site + records in maintenance log
- Technical Officials' table (minimum 6m wide by 3m deep centered on halfway line)
- Two team benches, providing seating for 11 people with water supply and power

#### 

# GLOBAL ELITE

#### Elite checklist









FIH Quality Logo





**⇒**ACOUSTOSCAN

# GLOBAL ELITE

Players cabin

**Technical Table** 









# GLOBAL ELITE

### Operational zone













#### 

|       | (m)   | Tolerance   | кет. |
|-------|-------|-------------|------|
|       | 55.00 | ± 50 mm     | A1   |
|       | 45.70 | 1.50        | B1   |
|       | 45.70 | ± 50 mm     | В3   |
|       | 22.00 | ± 50 mm     | C1   |
|       | 22.90 | ± 50 mm     | C3   |
|       | 0.30  | ± 30 mm     | D1   |
|       | 0.50  | T 20 IIIIII | D3   |
|       | 5.00  | ± 30 mm     | E1   |
|       | 3.00  | ± 50 mm     | F1   |
|       | 0.30  | ± 30 mm     | G1   |
| A2 14 | 4.975 | ± 50 mm     | H1   |
|       | 4.575 | 1 30 111111 | Н3   |
|       | 9.975 | ± 50 mm     | l1   |
|       | 3.373 | 2 30 111111 | 13   |
|       | 14.63 | ± 30 mm     | J1   |
|       | 14.63 | ± 30 mm     | J3   |
|       | 3.66  | ± 50 mm     | K1   |
|       | 6.475 | ± 30 mm     | L1   |
|