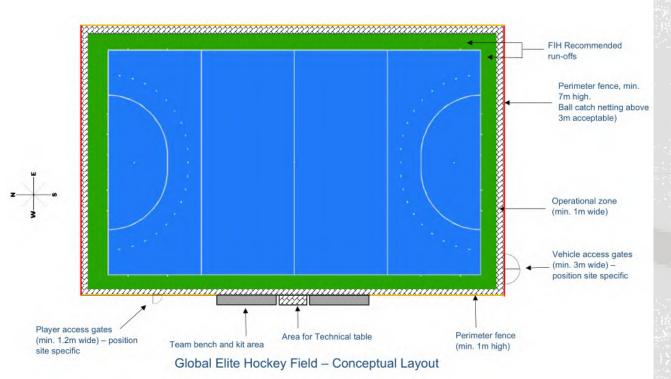

# TIER LEVELS

- Two years certification (Global, National and Multi-Sport: 3 years)
- The field must be irrigated (sprinklers system) using GLOBAL product
- Compulsory run-offs size: end run-offs ≥ 5.0 m and side runoffs ≥ 3.0 m
- Minimum operational zone (camera) of 1m wide.
- Longitudinal gradient ≤ 0.2% and lateral gradient ≤ 0.4% and symmetrical
- North/South alignment with a maximum deviation of 15%
- Require a FIH Quality Programme logo within the run-offs
- Fencing: Side ≥ 1.0 m + Ends Mesh ≥ 3.0 m with a suspended net ≥ 7.0 m
- Sports Equipment (goal with side and back boards, corner flags) mandatory
- Maintenance Equipment and movable hoses on-site + records in maintenance log
- Technical Officials' table (minimum 6m wide by 3m deep centered on halfway line)
- Two team benches, providing seating for 11 people with water supply and power

### Operational zone