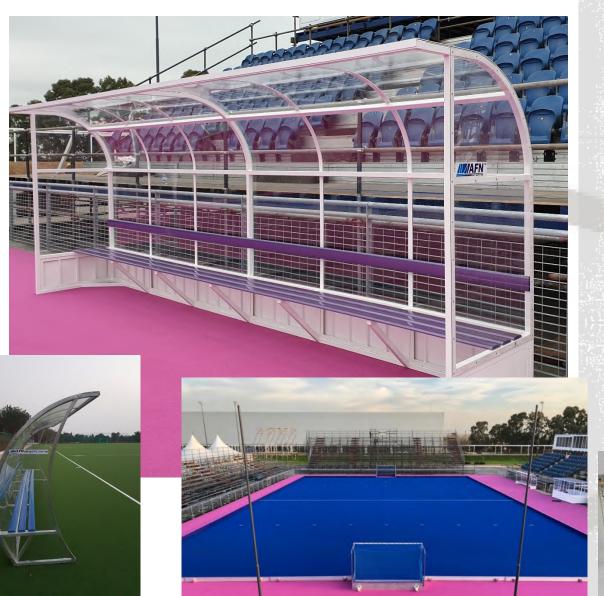

# TIER LEVELS

- Two years certification (Global, National and Multi-Sport: 3 years)
- The field must be irrigated (sprinklers system) using GLOBAL product
- Compulsory run-offs size: end run-offs ≥ 5.0 m and side runoffs ≥ 3.0 m
- Minimum operational zone (camera) of 1m wide.
- Longitudinal gradient ≤ 0.2% and lateral gradient ≤ 0.4% and symmetrical
- North/South alignment with a maximum deviation of 15%
- Require a FIH Quality Programme logo within the run-offs
- Fencing: Side ≥ 1.0 m + Ends Mesh ≥ 3.0 m with a suspended net ≥ 7.0 m
- Sports Equipment (goal with side and back boards, corner flags) mandatory
- Maintenance Equipment and movable hoses on-site + records in maintenance log
- Technical Officials' table (minimum 6m wide by 3m deep centered on halfway line)
- Two team benches, providing seating for 11 people with water supply and power

# GLOBAL ELITE

Players cabin

**Technical Table** 