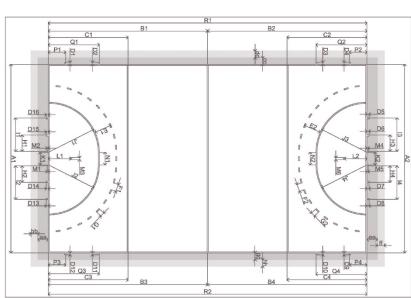

#### 

|       | (m)   | Tolerance   | кет. |
|-------|-------|-------------|------|
|       | 55.00 | ± 50 mm     | A1   |
|       | 45.70 | 1.50        | B1   |
|       | 45.70 | ± 50 mm     | В3   |
|       | 22.00 | ± 50 mm     | C1   |
|       | 22.90 | ± 50 mm     | C3   |
|       | 0.30  | ± 30 mm     | D1   |
|       | 0.50  | T 20 IIIIII | D3   |
|       | 5.00  | ± 30 mm     | E1   |
|       | 3.00  | ± 50 mm     | F1   |
|       | 0.30  | ± 30 mm     | G1   |
| A2 14 | 4.975 | ± 50 mm     | H1   |
|       | 4.575 | 1 30 111111 | Н3   |
|       | 9.975 | ± 50 mm     | l1   |
|       | 3.373 | 2 30 111111 | 13   |
|       | 14.63 | ± 30 mm     | J1   |
|       | 14.63 | ± 30 mm     | J3   |
|       | 3.66  | ± 50 mm     | K1   |
|       | 6.475 | ± 30 mm     | L1   |
|       | 0.15  | ± 30 mm     | M1   |
|       | 3.66  | ± 50 mm     | N1   |
|       | 14.63 | ± 50 mm     | P1   |
|       | 14.63 | ± 50 mm     | Р3   |
|       | 91.40 | ± 50 mm     | Q1   |

Distance

Tolerance