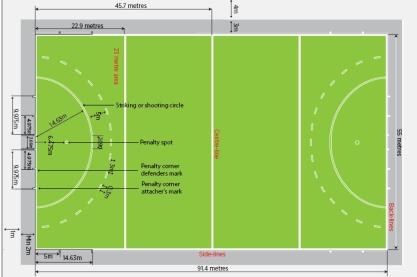

# DIMENSIONS

Length 91.40

Width 55.00

Quarter 22.90 Middle 45.70

Shooting circle 14.63

Penalty 6.475

Line widths (75 ± 10mm)

Tolerances

#### 

|       | (m)   | Tolerance   | кет. |
|-------|-------|-------------|------|
|       | 55.00 | ± 50 mm     | A1   |
|       | 45.70 | 1.50        | B1   |
|       | 45.70 | ± 50 mm     | В3   |
|       | 22.00 | ± 50 mm     | C1   |
|       | 22.90 | ± 50 mm     | C3   |
|       | 0.30  | ± 30 mm     | D1   |
|       | 0.50  | T 20 IIIIII | D3   |
|       | 5.00  | ± 30 mm     | E1   |
|       | 3.00  | ± 50 mm     | F1   |
|       | 0.30  | ± 30 mm     | G1   |
| A2 14 | 4.975 | ± 50 mm     | H1   |
|       | 4.575 | 1 30 111111 | Н3   |
|       | 9.975 | ± 50 mm     | l1   |
|       | 3.373 | 2 30 111111 | 13   |
|       | 14.63 | ± 30 mm     | J1   |
|       | 14.63 | ± 30 mm     | J3   |
|       | 3.66  | ± 50 mm     | K1   |
|       | 6.475 | ± 30 mm     | L1   |
|       | 0.15  | ± 30 mm     | M1   |
|       | 3.66  | ± 50 mm     | N1   |
|       | 14.63 | ± 50 mm     | P1   |
|       | 14.63 | ± 50 mm     | Р3   |
|       | 91.40 | ± 50 mm     | Q1   |